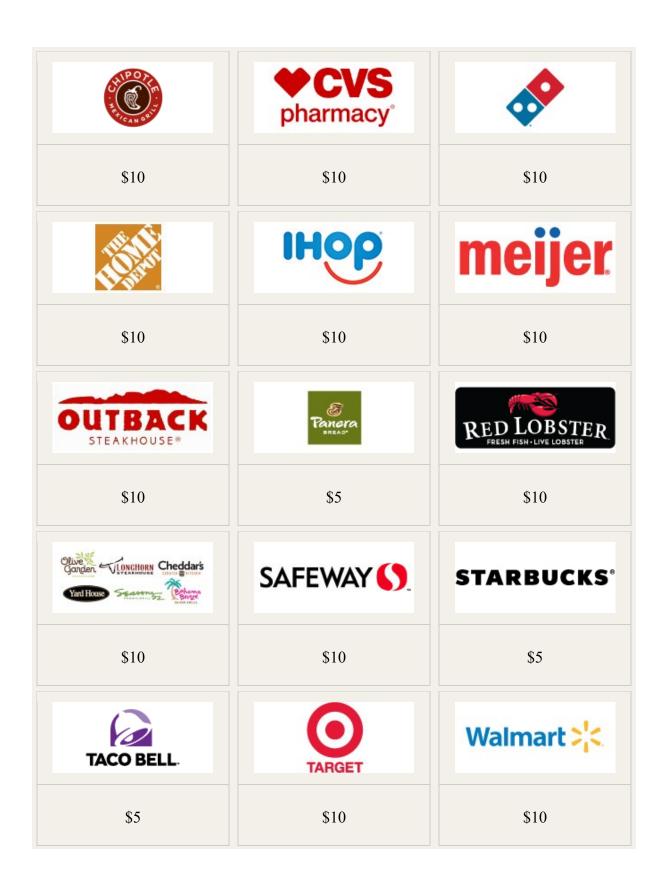

# **Perfect Stocking Stuffers**

A handful of popular brands are offering \$5 and \$10 gift cards. They're perfect as small holiday gifts for kids, teachers, mail carriers, and many more. These gift cards will be available only while supplies last.