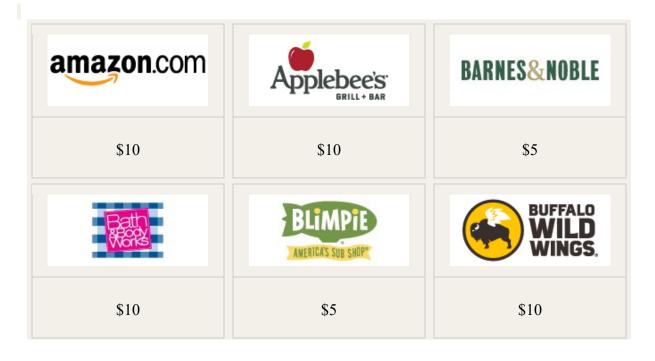

# **Perfect Stocking Stuffers**

A handful of popular brands are offering \$5 and \$10 gift cards. They're perfect as small holiday gifts for kids, teachers, mail carriers, and many more. These gift cards will be available only while supplies last.